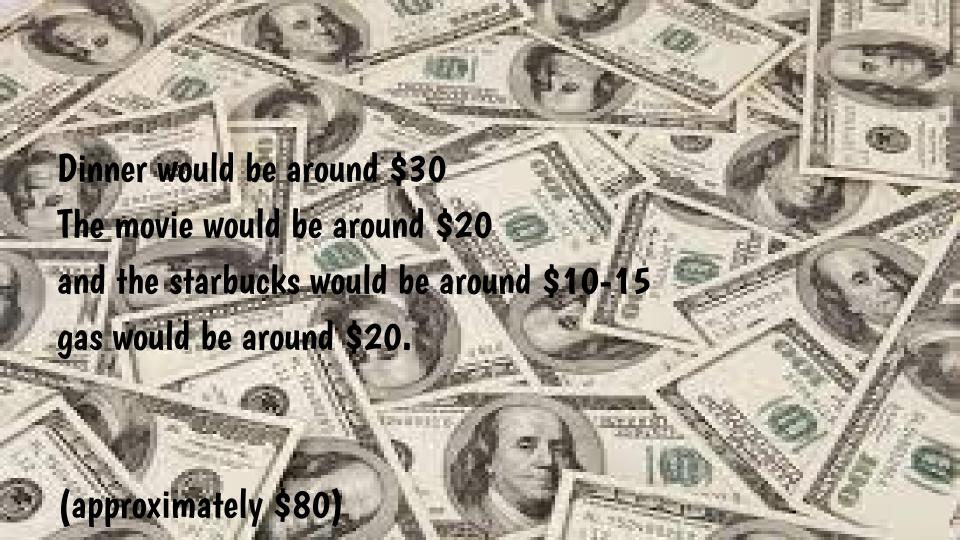

## WHERE TO GO?

First my boyfriend would com up in his black challenger, and take me to a surprise dinner at my favorite restaurant, cotton patch cafe. Then he would take me to go see the movie no good deed. Then surprise with my favorite drink from s

## how long is the date?

the dinner would take about an hour or two.
the movie is about 1 hour and 30 minutes.
the car time is about 30-45 minutes.
starbucks would take about 30 minutes.

(approximately 4 hours)