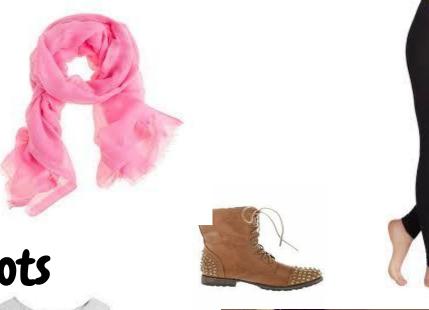

## What to wear?

- -light pink scarf
- -plain gray shirt
- -studded combat boots
- -plain black leggings
- hair down and curled with a braided headband