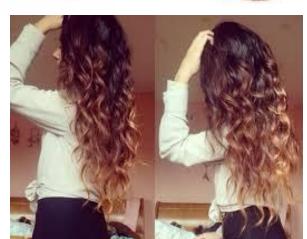

## What to wear?

- -light pink scarf
- -plain gray shirt
- -studded combat boots
- -plain black leggings
- hair down and curled with a braided headband