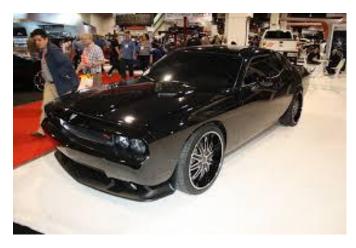

## WHERE TO GO?

First my boyfriend would com up in his black challenger, and take me to a surprise dinner at my favorite restaurant, cotton patch cafe. Then he would take me to go see the movie no good deed. Then surprise with my favorite drink from s